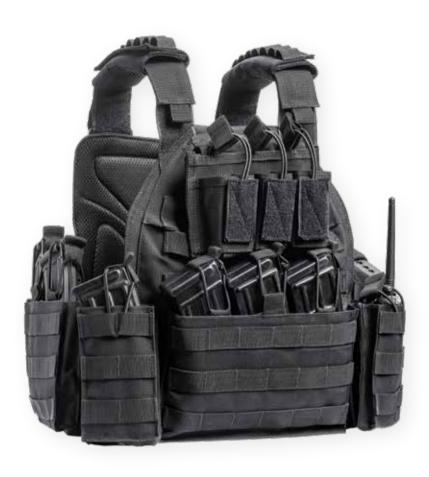

## **DESCRIPTION**

A complete kit for the utilization of the Ballistic Plate Carrier ATS-PCR-02 is a Plate Carrier with Molle Webbing System. It can be worn with or without a soft armor panel, depending upon ballistic requirements, threat conditions and the type of plate utilized. The Plate Carrier is easily tailored for comfort, ventilation and fit. It is developed out of the specific need of those who find themselves first in a crisis. It goes on quickly and easily over your duty soft armor and blouse.

## **FEATURES:**

- MOLLE plate carrier
- Accepts 250x300mm hard armor panels and soft armor panels
- Space mesh inside
- Front, rear torso protection
- Removable hard armor plates

MOLLE COVERED

SIZE

One Size Fits all.