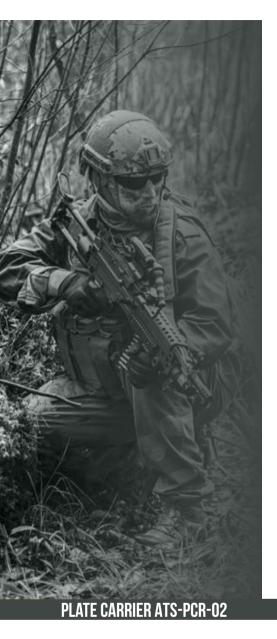

## **PLATE CARRIER** ATS-PCR-02

AVAILABLE ACCORDING TO ALL OTHER International Standards.

## **DESCRIPTION**

A complete kit for the utilization of the Ballistic Plate Carrier ATS-PCR-02 is a Plate Carrier with Molle Webbing System. It can be worn with or without a soft armor panel, depending upon ballistic requirements, threat conditions and the type of plate utilized. The Plate Carrier is easily tailored for comfort, ventilation and fit. It is developed out of the specific need of those who find themselves first in a crisis. It goes on quickly and easily over your duty soft armor and blouse.

## **FEATURES:**

- MOLLE plate carrier
- Accepts 250x300mm hard armor panels and soft armor panels
- Space mesh inside
- Front, rear torso protection
- Removable hard armor plates

MOLLE COVERED

SIZE

One Size Fits all.